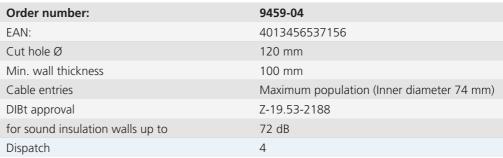

## Box sealing system DS 90 / 120 mm

**BRANDSCHUTZ** 

- · for EI 30 EI 90 fire-protection walls
- · attachment using tried-and-tested FX4 metal plate screws
- with integrated sealing inserts
- ensures smoke-tight room separation (seals against cold smoke)
- · unlimited building material shelf life