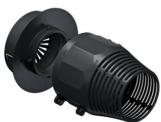

## Box sealing system DS 90 / 120 mm

**BRANDSCHUTZ** 

- · for EI 30 EI 90 fire-protection walls
- · attachment using tried-and-tested FX4 metal plate screws
- with integrated sealing inserts
- ensures smoke-tight room separation (seals against cold smoke)
- · unlimited building material shelf life

used, non-destructive retrofitting is also possible. The tried-and-tested screw fixing permits clean,

- · Secure, visible, certified fire sealings
- · Seals wall feed-throughs

safe and secure installation.

- · Automatic sealing of the joints and gaps between cables no filling and smoothing
- · Non-destructive retrofitting
- · Also for mixed population of bundles of cables and conduits