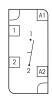

## 1 NO contact 10 A/250 V AC

Built-in devices for installation and surface mounting.

50mm long, 26mm wide, 32mm deep.

Time on 100%. Control power demand 4–5 W.

Contact gap 2 mm.

Contact/contact test voltage 2000V and control connection/contact test voltage 4000V.