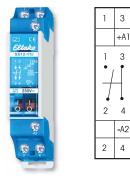

## Impulse multicircuit switch, 1+1 NO contacts 16A/250V AC

Modular devices for DIN 60715 TH35 rail mounting with manual control and switch position indicator. 1 module = 18 mm wide, 55 mm deep.

100% time on Control newer demand F

100% time on. Control power demand 5-6W.

Contact gap 3 mm. Spacing of control connections/contact > 6 mm.

The ESR12DDX-UC electronic impulse switch can also be used.

The universal control voltage UC covers the voltage ranges of 8 to 253 V AC at 50-60Hz and 10 to 230 V DC.