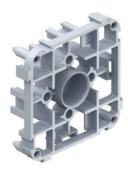

## **Abutment**

- · for support element 20 mm Ø
- can be combined with itself, with one-gang boxes, one-gang junction boxes, junction casing, universal installation housings and distance pieces 91
- · attachment to formwork using expanding dowels, nails or screws

| Order number: | 1210-02       |
|---------------|---------------|
| EAN:          | 4013456351202 |
| Dispatch      | 250           |

Junction casings in all sizes and for almost any kind of installations. This product range features practical housing sizes as well as a robust housing design which is perfect for building sites.