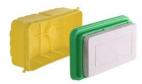

## Universal installation housing with mineral fibreboard

- · 2-part, consisting of housing and front ring with mineral fibreboard
- · all-round groove denotes the maximum opening dimension
- · for loudspeakers, displays and LED lamps

Universal installation housing for the installation of almost any types and shapes of accessories in concrete walls and ceilings. The housing system consists of nine different installation housings and an extensive range of accessories.

- · For displays, LED lamps and much more
- · For installing almost all shapes and sizes
- · For installation on walls and ceilings
- · For on-site mixed concrete and prefabrication
- · For horizontal and vertical formwork and masonry