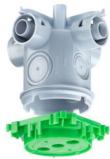

Universal ceiling and wall exit with KSK technology for especially quick and safe installation. The universal  $\emptyset$  85 mm screw-on surface permits the clean installation of luminaires, smoke detectors etc. without the need for drilling.

## Universal ceiling and wall exit

- · Conduit entry limit to prevent the need for inside shortening of the conduit
- · Complies with product standard EN 60670-21 (suspension load) with our hook bolts 1225-xx
- · max. suspension load 50 N (5 kg)

- $\cdot\;$  Open the conduit entry with a hammer blow
- · Combination entry for two conduit sizes
- · Thanks to the integrated conduit stopper, it is not necessary to shorten the conduit inside.
- · Clean installation of accessories on the universal screw-on surface without the need for drilling or using dowels