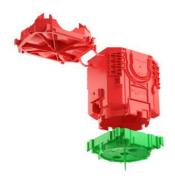

## B¹ large conduit ceiling junction box - Ø 60 mm

- · Box rear part with slot for light hook acc. to DIN EN 60670 (50 N)
- · 2-part with moulded-on rear part
- · Suitable for all types of formwork
- · Suitable light hooks:
- 100 mm / Art. No. 1225-10
- · 120 mm / Art. No. 1225-12
- · 140 mm / Art. No. 1225-14

The new B¹ ceiling boxes simplify installation on the ceiling formwork. The innovative conduit entries allow the easy laying of the conduits in multiple ceiling boxes arranged in a row without the need for cutting during laying work. The higher conduit entries make additional cut-outs of the reinforcement bars unnecessary, and speeds up the fitting of empty conduits on the ceiling.

- · Suitable for all types of formwork
- · Flat front part makes possible the trouble-free fitting of the reinforcement bars on the ceiling formwork
- · Innovative conduit entries for fast fitting on the building site
- · Plenty of installation space
- · Fitting of a light hook acc. to DIN EN 60670
- · The tried-and-tested KAISER colour system ensures fast testing of the installation