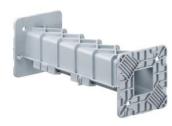

## Universal extension element 175 to 300 mm

- · for fitting of overhead one-gang junction boxes at greater heights
- · height adjustable in increments of 5 mm

| Order number:                             | 1261-07       |
|-------------------------------------------|---------------|
| EAN:                                      | 4013456254015 |
| Length (+ box installation height)        | 175 - 300 mm  |
| attached using hot glue on formwork table | Yes           |
| Dispatch                                  | 50            |

Universal extension element for bridging wall thicknesses of more than 105 mm and supporting one-gang boxes during installation on the opposing formwork. Thanks to the various sizes, heights of 105 mm up to 300 mm (plus box dimensions) can be bridged in increments of 5 mm.