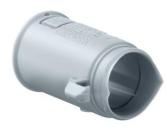

## **Conduit connector**

- · for punching out markings without tools
- · accepts rigid and flexible DIN EN conduits

| Order number:    | 1261-25       |
|------------------|---------------|
| EAN:             | 4013456151710 |
| DIN EN conduit Ø | 25 mm         |
| Dispatch         | 100           |