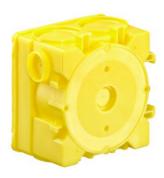

## One-gang junction box with plaster skin

- · 4 screw domes, distance 60 mm
- · can be attached to formwork using special adhesive, adhesive foil, magnet or hot glue

| Order number:                                                  | 1262-60       |
|----------------------------------------------------------------|---------------|
| EAN:                                                           | 4013456142893 |
| Depth                                                          | 48,5 mm       |
| Diameter                                                       | 60 mm         |
| Markings for cables and DIN EN conduits to $\varnothing$ 16 mm | 4             |
| Markings for cables and DIN EN conduits up to Ø 25 mm          | 4             |
| Dispatch                                                       | 100           |

B2 system for installation in horizontal prefabrication. All installation requirements can be met with a few components. The one-gang boxes are adhesive and the accessories provide a practice-oriented product range.