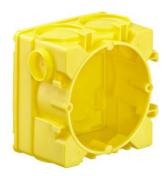

## **B2** system

- · 4 screw domes, distance 60 mm
- · Attachment to formwork by means of a magnet (1261-80)

| Order number:                                                     | 1262-61       |
|-------------------------------------------------------------------|---------------|
| EAN:                                                              | 4013456142916 |
| Depth                                                             | 48,5 mm       |
| Diameter                                                          | 60 mm         |
| Markings for cables and DIN EN conduits to $\varnothing$ 16 mm    | 4             |
| Markings for cables and DIN EN conduits up to $\varnothing$ 25 mm | 4             |
| Dispatch                                                          | 100           |

B2 system for installation in horizontal prefabrication. All installation requirements can be met with a few components. The one-gang boxes are adhesive and the accessories provide a practice-oriented product range.