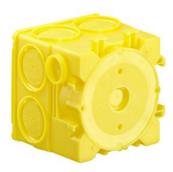

## One-gang junction box with plaster skin

- · 4 screw domes, distance 60 mm
- · can be attached to formwork using special adhesive, adhesive foil, magnet or hot glue

| Order number:                                                     | 1263-60       |
|-------------------------------------------------------------------|---------------|
| EAN:                                                              | 4013456142688 |
| Depth                                                             | 68,5 mm       |
| Diameter                                                          | 60 mm         |
| Markings for cables and DIN EN conduits to Ø<br>16 mm             | 4             |
| Markings for cables and DIN EN conduits up to $\varnothing$ 25 mm | 8             |
| Dispatch                                                          | 100           |

B2 system for installation in horizontal prefabrication. All installation requirements can be met with a few components. The one-gang boxes are adhesive and the accessories provide a practice-oriented product range.