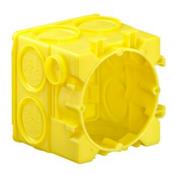

## **B2** system

- · 4 screw domes, distance 60 mm
- · Attachment to formwork by means of a magnet (1261-80)

| Order number:                                                  | 1263-61       |
|----------------------------------------------------------------|---------------|
| EAN:                                                           | 4013456142718 |
| Depth                                                          | 68,5 mm       |
| Diameter                                                       | 60 mm         |
| Markings for cables and DIN EN conduits to $\varnothing$ 16 mm | 4             |
| Markings for cables and DIN EN conduits up to Ø 25 mm          | 8             |
| Dispatch                                                       | 100           |

B2 system for installation in horizontal prefabrication. All installation requirements can be met with a few components. The one-gang boxes are adhesive and the accessories provide a practice-oriented product range.

- · Extremely time-saving
- · One-piece unit
- · Available with or without plaster skin
- · Available prefabricated with special adhesive no glue residues when removing from formwork
- · Easy-clip stacking of combinations or opposing boxes