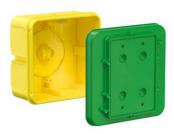

## **International products**

- · for terminals up to 16 mm²
- · suitable for all types of formwork
- · rear parts of casing with holder for support element
- · for loose terminals up to 4 mm<sup>2</sup>

| Order number:                                                                                                  | 1295-02       |
|----------------------------------------------------------------------------------------------------------------|---------------|
| EAN:                                                                                                           | 4013456340312 |
| Length                                                                                                         | 128 mm        |
| Width                                                                                                          | 128 mm        |
| Depth                                                                                                          | 80 mm         |
| Number of parts                                                                                                | 2             |
| Entry fields                                                                                                   | 8             |
| possible DIN EN conduit sizes per entry field: 4 x 16 mm Ø, 3 x 20 mm Ø, 1 x 25 mm Ø, 1 x 32 mm Ø, 1 x 40 mm Ø | Yes           |
| Packaging inner/dispatch                                                                                       | 1/10          |