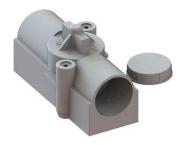

## Universal ceiling and wall exit

· Not suitable for carrying a suspended load according to EN 60670-21

| Order number:                      | 9951          |
|------------------------------------|---------------|
| EAN:                               | 7611614025902 |
| Length                             | 90 mm         |
| Width                              | 45 mm         |
| Depth                              | 50 mm         |
| Ceiling exit (CE) Ø                | 30 mm         |
| Combination conduit entries M20/25 | 2             |
| Dispatch                           | 50            |

Universal ceiling and wall exit with KSK technology for especially quick and safe installation. The universal  $\varnothing$  85 mm screw-on surface permits the clean installation of luminaires, smoke detectors etc. without the need for drilling.

- · Open the conduit entry with a hammer blow
- · Combination entry for two conduit sizes
- · Thanks to the integrated conduit stopper, it is not necessary to shorten the conduit inside.
- · Clean installation of accessories on the universal screw-on surface without the need for drilling or using dowels