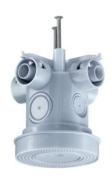

## Universal ceiling and wall exit

## Ceiling exit with perforated collar Ø 85 mm

- · Conduit entry limit to prevent the need for inside shortening of the conduit
- · Complies with product standard EN 60670-21 (suspension load) with our hook bolts 1225-xx
- · max. suspension load 50 N (5 kg)

Universal ceiling and wall exit with KSK technology for especially quick and safe installation. The universal  $\emptyset$  85 mm screw-on surface permits the clean installation of luminaires, smoke detectors etc. without the need for drilling.

- · Open the conduit entry with a hammer blow
- · Combination entry for two conduit sizes
- · Thanks to the integrated conduit stopper, it is not necessary to shorten the conduit inside.
- · Clean installation of accessories on the universal screw-on surface without the need for drilling or using dowels