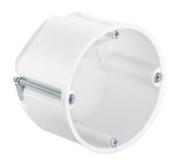

## Cavity wall one-gang junction box

- · incl. 10 connection pieces (for every 25 boxes)
- · with holding ring

| Order number:                                                                                | 9066-77       |
|----------------------------------------------------------------------------------------------|---------------|
| EAN:                                                                                         | 4013456220119 |
| Depth                                                                                        | 65 mm         |
| Cut hole Ø                                                                                   | 68 mm         |
| For panel thickness                                                                          | 7 - 40 mm     |
| Cable or conduit entries to max. Ø 25 mm cut using universal opening cutter Art. No. 1085-80 | Yes           |
| Device screws                                                                                | 2             |
| Air-tight                                                                                    | Yes           |
| Halogen-free                                                                                 | Yes           |
| Packaging inner/dispatch                                                                     | 25/250        |