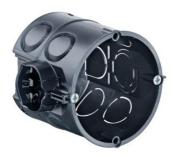

## Flush mounting one-gang junction box

- · with 4 screw domes and 2 expanding claw fields
- · dimensions in accordance with German DIN 49073
- · For M20/M25 conduits

| Order number:                      | 1556-04       |
|------------------------------------|---------------|
| EAN:                               | 4013456359017 |
| Depth                              | 66 mm         |
| Installation opening               | 60 mm         |
| Device screws                      | 2             |
| Conduit entries M20                | 9             |
| Conduit entries M25                | 2             |
| Combination conduit entries M20/25 | 2             |
| Packaging inner/dispatch           | 25/250        |

UP-PLUS, the new generation of flush-mounting installation with the innovative combination connection piece for quick and non-distorting combinations. With variable conduit entry for M20/ M25 conduits and large installation space.

- · Variable combination connection piece for conduits up to M25
- · Flexible for screw and claw fixing of the accessories
- · More installation space
- · High torsional strength, guaranteed standard distance of 71 mm for combinations