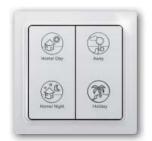

## TF-4PT-gb Tap-radio® profile pushbutton

4-way wireless pushbutton pure white glossy for single mounting 84x84x16 mm or mounting into the E-design switching system. Generates the power for wireless telegrams itself when the button is pressed, therefore there is no connecting wire and no standby loss. With laser engraved double rocker. Smart Home Sensor.

Rocker laser engraved with ,Home Day/Night', ,Away' and ,Vacation'.

The mounting panel can only be screwed on a flat surface or fixed to the wall, on glass or furniture using the enclosed adhesive film. By means of a 55 mm switch box, use the sleeves for screw connection supplied in the socket.