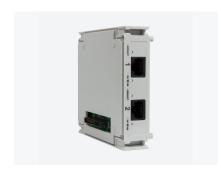

## M-CVM-AB-Modbus-TCP (switch)

M-CVM-AB-Modbus-TCP (switch), expansion module

Code: M56E0A.

> Protocol: Modbus/TCP (gateway to TCP)

> Memory: No

> Communications: Ethernet

### Description

Expansion module with Modbus/TCP communications (Ethernet switch).

### **Application**

It allows the Modbus TCP communication with SCADA systems in addition to Ethernet connectivity with other devices in cascade, avoiding long distances Ethernet cabling from centralized router or switch.