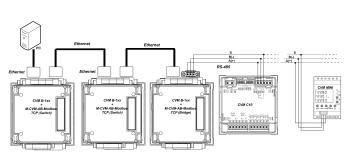

### **Application**

It allows the Modbus TCP communication with SCADA systems in addition to Ethernet connectivity with other devices in cascade, avoiding long distances Ethernet cabling from centralized router or switch.

#### Dimensions Connections