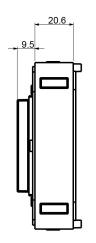

| Modbus/TCP                                                                |
| Speed                                    | Ethernet 10 /100 BT (Mbit/s), Modbus: 9600-19200-38400-57600-76800-115200 |
|                                          |                                                                           |

### M-CVM-AB-Modbus-TCP (switch)

Expansion modules

| CODE    | TYPE                         | Communications | Protocol                    |
|---------|------------------------------|----------------|-----------------------------|
| M56E0A. | M-CVM-AB-Modbus-TCP (switch) | Ethernet       | Modbus/TCP (gateway to TCP) |







# M-CVM-AB-Modbus-TCP (switch)

Expansion modules M-CVM-AB-Modbus/TCP (switch)

Code: M56E0A.

#### Dimensions Connections