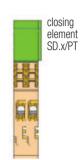

SDC/6P

SDC/6V

for terminal blocks type CBC.4

version to be used with PTC jumper

intermediate distancing element

pitch 6.5 mm. closing element for SDD/6 for terminal blocks type CBD.4

Screw-clamp

SDC/5 Cat. No. DC005

SDH/7P Cat. No. DH07P

version to be used with PTC jumper

SH4/PT Cat. No. DH401 closing element for SDH/4

SH5/PT Cat. No. DH501

closing element for SDH/5

**SH6/PT** Cat. No. **DH601** 

closing element for SDH/6