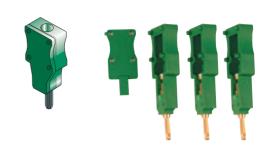

## **Modular test plugs**

Modular test plugs allow to perform final control or multiple shunting on rail assemblies.

The modular test plug can be placed directly in the housing provided in the terminal block.

The extreme ease of use, allow to assemble such test plugs in whatsoever number of poles, according to the needs.

## Modular test plugs for screw clamp terminal blocks

with solder lug

SDD/5 Cat. No. DD005 SD5/PT Cat. No. pitch 5.5 mm. for terminal blocks type CBD.2 SDD/6 Cat. No. DD006 SD6/PT Cat. No.

SDC/6

pitch 6 mm.