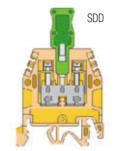

## Modular test plugs for screw clamp terminal blocks

with solder lug

SDD/5 Cat. No. DD005 SD5/PT Cat. No. pitch 5.5 mm. for terminal blocks type CBD.2 SDD/6 Cat. No. DD006 SD6/PT Cat. No.

SDC/6

pitch 6 mm.

SDC/6P

SDC/6V

for terminal blocks type CBC.4

version to be used with PTC jumper

intermediate distancing element

pitch 6.5 mm. closing element for SDD/6 for terminal blocks type CBD.4

Screw-clamp

SDC/5 Cat. No. DC005

pitch 5 mm. for terminal blocks type CBC.2

SDC/5P Cat. No. DC05P

version to be used with PTC jumper

SDC/5V Cat. No. DC05V

intermediate distancing element

SDC/POL Cat. No. DCPOL

polarising element

**DD501** 