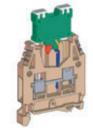

SDC/6P

SDC/6V

for terminal blocks type CBC.4

version to be used with PTC jumper

intermediate distancing element

pitch 6.5 mm. closing element for SDD/6 for terminal blocks type CBD.4

Screw-clamp

SDC/5 Cat. No. DC005

pitch 5 mm. for terminal blocks type CBC.2

SDC/5P Cat. No. DC05P

version to be used with PTC jumper

SDC/5V Cat. No. DC05V

intermediate distancing element

SDC/POL Cat. No. DCPOL

polarising element

**DD501** 