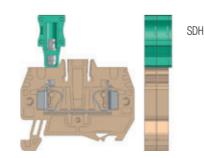

## Modular test plugs for spring clamp terminal blocks

**DH006** 

Cat. No.

• with solder lug

pitch 4.2 mm. for terminal blocks type HMM.1, HMM.1/1+2, HMM.1/2+2, HMD.1

SDH/5

Cat. No. DH005

pitch 5.2 mm. for terminal blocks type HMM.2 - HMM.2/1+2 -HMM.2/2+2 - HMD.2 - HMS.2 - Serie HP.2 - HP.2/P