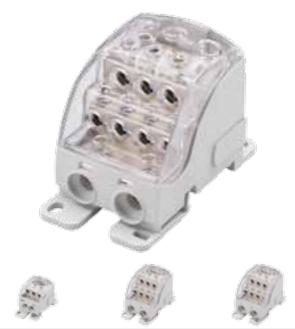

## QBLOK SERIES **NEW**

## SINGLE POLE DISTRIBUTION TERMINAL BOARDS

## General features

- Single pole
- Mounted onto PR/3 rails conforming to IEC 60715 standards, TH/35 type or directly onto the panel
- Supports included laterally with dovetail coupling, for better compressing of adjacent elements even with different sections
- Insulating supports, grey RAL 7035
- Power supply holes intentionally offset for increased visibility and better conductor cabling
- Conforming to EN 60947-7-1 standards
- · Easy to use thanks to the compact design and rounded shape
- · Conductor screw-clamps cannot be lost