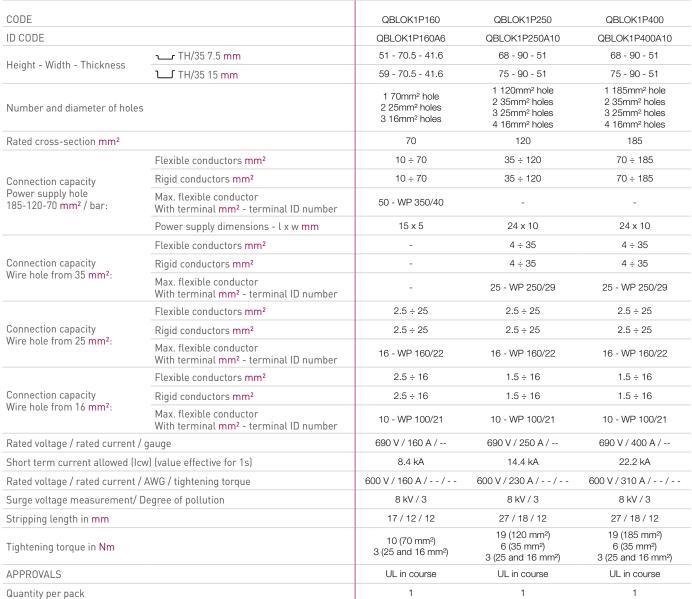

## QBLOK SERIES **NEW**

## SINGLE POLE DISTRIBUTION TERMINAL BOARDS

## General features

- Single pole
- Mounted onto PR/3 rails conforming to IEC 60715 standards, TH/35 type or directly onto the panel
- Supports included laterally with dovetail coupling, for better compressing of adjacent elements even with different sections
- Insulating supports, grey RAL 7035
- Power supply holes intentionally offset for increased visibility and better conductor cabling
- Conforming to EN 60947-7-1 standards
- · Easy to use thanks to the compact design and rounded shape
- · Conductor screw-clamps cannot be lost

## Materials used

• Insulating supports made of 6.6 UL94V-0 polyamide