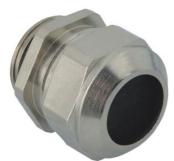

## Cable glands Progress® nickel-plated brass with sealing insert without drille

## Short entry thread metric

- One-piece solid sealing insert not overall length insulated

| 1000.12.30                   |
|------------------------------|
| 121144308                    |
| 7611614131498                |
| Nickel-plated brass          |
| NBR, without drilled hole    |
| NBR                          |
| -40°C / +100°C               |
| IP 68 (up to 10 bar) / IP 69 |
| M12x1.5                      |
| 8.0 mm                       |
| 15 mm                        |
| 17 mm                        |
| 5 mm                         |
| 50                           |
|                              |