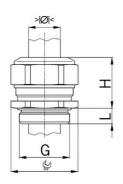

## Short entry thread metric

- One-piece solid sealing insert not overall length insulated

| 1000.12.30                   |
|------------------------------|
| 121144308                    |
| 7611614131498                |
| Nickel-plated brass          |
| NBR, without drilled hole    |
| NBR                          |
| -40°C / +100°C               |
| IP 68 (up to 10 bar) / IP 69 |
| M12x1.5                      |
| 8.0 mm                       |
| 15 mm                        |
| 17 mm                        |
| 5 mm                         |
| 50                           |
|                              |

1 = Metric coarse-pitch thread

Available with sealing inserts conformity with EN 45545 / NFPA 130. When placing an inquiry, prefix the article number by the capital F.

When frozen to at least -25°C, the solid sealing inserts are easy to drill.