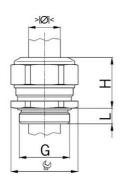

## Short entry thread metric

- One-piece solid sealing insert not overall length insulated

| 1000.63.30                   |
|------------------------------|
| 121144918                    |
| 7611614131566                |
| Nickel-plated brass          |
| NBR, without drilled hole    |
| NBR                          |
| -40°C / +100°C               |
| IP 68 (up to 10 bar) / IP 69 |
| M63x1.5                      |
| 52.0 mm                      |
| 70 mm                        |
| 37 mm                        |
| 10 mm                        |
| 5                            |
|                              |

1 = Metric coarse-pitch thread

Available with sealing inserts conformity with EN 45545 / NFPA 130. When placing an inquiry, prefix the article number by the capital F.

When frozen to at least -25°C, the solid sealing inserts are easy to drill.