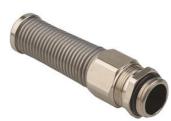

## Cable glands Progress® nickel-plated brass with antikink spring

| Short | entry | thread | Pq |
|-------|-------|--------|----|
|       |       |        |    |

- · One-piece sealing insert
- · overall length insulated

| 1060.16.52.080               |
|------------------------------|
| 7611614196077                |
| Nickel-plated brass          |
| Stainless steel A2           |
| TPE                          |
| NBR                          |
| -40°C / +100°C               |
| IP 68 (up to 10 bar) / IP 69 |
| Pg 16                        |
| 6.0 mm                       |
| 8.0 mm                       |
| 24 mm                        |
| 86 mm                        |
| 6 mm                         |
| 10                           |
|                              |