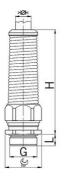

## Cable glands Progress® nickel-plated brass with antikink spring

| Short | entry | thread | Pq |
|-------|-------|--------|----|
|       |       |        |    |

- · One-piece sealing insert
- · overall length insulated

| 1060.16.52.080               |
|------------------------------|
| 7611614196077                |
| Nickel-plated brass          |
| Stainless steel A2           |
| TPE                          |
| NBR                          |
| -40°C / +100°C               |
| IP 68 (up to 10 bar) / IP 69 |
| Pg 16                        |
| 6.0 mm                       |
| 8.0 mm                       |
| 24 mm                        |
| 86 mm                        |
| 6 mm                         |
| 10                           |
|                              |