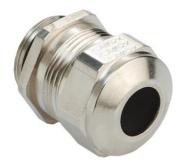

## Cable glands Progress® EMC nickel-plated brass with contact sleeve

## **Short entry thread Pg**

Type approval: Progress MS EMV

- One-piece sealing insert
- · not overall length insulated

| Order number:                      | 1080.09.080                                                                                                        |
|------------------------------------|--------------------------------------------------------------------------------------------------------------------|
| E-No:                              | 121078108                                                                                                          |
| EAN:                               | 7611614115047                                                                                                      |
| Material                           | Nickel-plated brass                                                                                                |
| Contact sleeve                     | Nickel-plated brass                                                                                                |
| Seal                               | TPE                                                                                                                |
| O-ring                             | NBR                                                                                                                |
| Operation temperature              | -40°C / +100°C                                                                                                     |
| Protection class                   | IP 68 (up to 10 bar) / IP 69                                                                                       |
| NEMA Type rating                   | 4X                                                                                                                 |
| Properties                         | Excellent shield contact through the contact sleeve with the braided shield terminating in the screwed cable gland |
| Entry thread                       | Pg 9                                                                                                               |
| Clamping range without insert min. | 6.0 mm                                                                                                             |
| Clamping range without insert max. | 8.0 mm                                                                                                             |
| Wrench size                        | 18 mm                                                                                                              |
| Dimension H                        | 23 mm                                                                                                              |
| Thread length L                    | 6 mm                                                                                                               |
| Dispatch                           | 50                                                                                                                 |