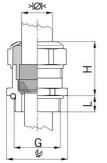

## **Short entry thread Pg**

Type approval: Progress MS EMV

- One-piece sealing insert
- · not overall length insulated

| Order number:                      | 1080.09.080                                                                                                        |
|------------------------------------|--------------------------------------------------------------------------------------------------------------------|
| E-No:                              | 121078108                                                                                                          |
| EAN:                               | 7611614115047                                                                                                      |
| Material                           | Nickel-plated brass                                                                                                |
| Contact sleeve                     | Nickel-plated brass                                                                                                |
| Seal                               | TPE                                                                                                                |
| O-ring                             | NBR                                                                                                                |
| Operation temperature              | -40°C / +100°C                                                                                                     |
| Protection class                   | IP 68 (up to 10 bar) / IP 69                                                                                       |
| NEMA Type rating                   | 4X                                                                                                                 |
| Properties                         | Excellent shield contact through the contact sleeve with the braided shield terminating in the screwed cable gland |
| Entry thread                       | Pg 9                                                                                                               |
| Clamping range without insert min. | 6.0 mm                                                                                                             |
| Clamping range without insert max. | 8.0 mm                                                                                                             |
| Wrench size                        | 18 mm                                                                                                              |
| Dimension H                        | 23 mm                                                                                                              |
| Thread length L                    | 6 mm                                                                                                               |
| Dispatch                           | 50                                                                                                                 |