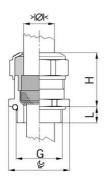

## Short entry thread Pg

- One-piece sealing insert not overall length insulated

| Order number:                      | 1080.09.91.080                                                                                                     |
|------------------------------------|--------------------------------------------------------------------------------------------------------------------|
| EAN:                               | 7611614233581                                                                                                      |
| Material                           | Nickel-plated brass                                                                                                |
| Contact sleeve                     | Nickel-plated brass                                                                                                |
| Seal                               | FPM                                                                                                                |
| O-ring                             | FPM                                                                                                                |
| Operation temperature              | -40°C / +200°C                                                                                                     |
| Protection class                   | IP 68 (up to 10 bar) / IP 69                                                                                       |
| Properties                         | Excellent shield contact through the contact sleeve with the braided shield terminating in the screwed cable gland |
| Entry thread                       | Pg 9                                                                                                               |
| Clamping range without insert min. | 6.0 mm                                                                                                             |
| Clamping range without insert max. | 8.0 mm                                                                                                             |
| Wrench size                        | 18 mm                                                                                                              |
| Dimension H                        | 23 mm                                                                                                              |
| Thread length L                    | 6 mm                                                                                                               |
| Dispatch                           | 50                                                                                                                 |