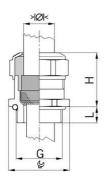

## Short entry thread Pg

- One-piece sealing insert not overall length insulated

| Order number:                      | 1080.09.91.100                                                                                                     |
|------------------------------------|--------------------------------------------------------------------------------------------------------------------|
| EAN:                               | 7611614233604                                                                                                      |
| Material                           | Nickel-plated brass                                                                                                |
| Contact sleeve                     | Nickel-plated brass                                                                                                |
| Seal                               | FPM                                                                                                                |
| O-ring                             | FPM                                                                                                                |
| Operation temperature              | -40°C / +200°C                                                                                                     |
| Protection class                   | IP 68 (up to 10 bar) / IP 69                                                                                       |
| Properties                         | Excellent shield contact through the contact sleeve with the braided shield terminating in the screwed cable gland |
| Entry thread                       | Pg 9                                                                                                               |
| Clamping range without insert min. | 8.0 mm                                                                                                             |
| Clamping range without insert max. | 10.0 mm                                                                                                            |
| Wrench size                        | 18 mm                                                                                                              |
| Dimension H                        | 25 mm                                                                                                              |
| Thread length L                    | 6 mm                                                                                                               |
| Dispatch                           | 50                                                                                                                 |