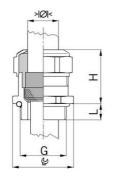

## Cable glands Progress® EMC nickel-plated brass with contact sleeve

Type approval: Progress MS EMV

- · One-piece sealing insert
- · not overall length insulated

| Order number:                      | 1080.10.040                                                                                                        |
|------------------------------------|--------------------------------------------------------------------------------------------------------------------|
| E-No:                              | 121072108                                                                                                          |
| EAN:                               | 7611614114644                                                                                                      |
| Material                           | Nickel-plated brass                                                                                                |
| Contact sleeve                     | Nickel-plated brass                                                                                                |
| Seal                               | TPE                                                                                                                |
| O-ring                             | NBR                                                                                                                |
| Operation temperature              | -40°C / +100°C                                                                                                     |
| Strain relief                      | Version A acc. to EN 62444                                                                                         |
| Protection class                   | IP 68 (up to 10 bar) / IP 69                                                                                       |
| NEMA Type rating                   | 4X                                                                                                                 |
| Properties                         | Excellent shield contact through the contact sleeve with the braided shield terminating in the screwed cable gland |
| Entry thread                       | M10x1.5                                                                                                            |
| Clamping range without insert min. | 3.0 mm                                                                                                             |
| Clamping range without insert max. | 4.0 mm                                                                                                             |
| Wrench size                        | 13 mm                                                                                                              |
| Dimension H                        | 16 mm                                                                                                              |
| Thread length L                    | 5 mm                                                                                                               |
| Note                               | 1                                                                                                                  |
| Dispatch                           | 50                                                                                                                 |