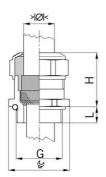

## Short entry thread metric

- One-piece sealing insert
  not overall length insulated

| Order number:                      | 1080.10.91.060                                                                                                     |
|------------------------------------|--------------------------------------------------------------------------------------------------------------------|
| EAN:                               | 7611614233338                                                                                                      |
| Material                           | Nickel-plated brass                                                                                                |
| Contact sleeve                     | Nickel-plated brass                                                                                                |
| Seal                               | FPM                                                                                                                |
| O-ring                             | FPM                                                                                                                |
| Operation temperature              | -40°C / +200°C                                                                                                     |
| Strain relief                      | Version A acc. to EN 62444                                                                                         |
| Protection class                   | IP 68 (up to 10 bar) / IP 69                                                                                       |
| Properties                         | Excellent shield contact through the contact sleeve with the braided shield terminating in the screwed cable gland |
| Entry thread                       | M10x1.5                                                                                                            |
| Clamping range without insert min. | 4.0 mm                                                                                                             |
| Clamping range without insert max. | 6.0 mm                                                                                                             |
| Wrench size                        | 13 mm                                                                                                              |
| Dimension H                        | 16 mm                                                                                                              |
| Thread length L                    | 5 mm                                                                                                               |
| Note                               | 1                                                                                                                  |
| Dispatch                           | 50                                                                                                                 |
|                                    |                                                                                                                    |