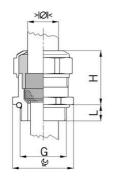

## **Short entry thread Pg**

Type approval: Progress MS EMV

- · One-piece sealing insert
- · not overall length insulated

| Order number:                      | 1080.11.085                                                                                                        |
|------------------------------------|--------------------------------------------------------------------------------------------------------------------|
| E-No:                              | 121078208                                                                                                          |
| EAN:                               | 7611614115061                                                                                                      |
| Material                           | Nickel-plated brass                                                                                                |
| Contact sleeve                     | Nickel-plated brass                                                                                                |
| Seal                               | TPE                                                                                                                |
| O-ring                             | NBR                                                                                                                |
| Operation temperature              | -40°C / +100°C                                                                                                     |
| Protection class                   | IP 68 (up to 10 bar) / IP 69                                                                                       |
| NEMA Type rating                   | 4X                                                                                                                 |
| Properties                         | Excellent shield contact through the contact sleeve with the braided shield terminating in the screwed cable gland |
| Entry thread                       | Pg 11                                                                                                              |
| Clamping range without insert min. | 5.5 mm                                                                                                             |
| Clamping range without insert max. | 8.5 mm                                                                                                             |
| Wrench size                        | 21 mm                                                                                                              |
| Dimension H                        | 23 mm                                                                                                              |
| Thread length L                    | 6 mm                                                                                                               |
| Dispatch                           | 50                                                                                                                 |