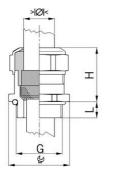

## **Short entry thread Pg**

Type approval: Progress MS EMV

- · One-piece sealing insert
- · not overall length insulated

| Order number:                      | 1080.11.120                                                                                                        |
|------------------------------------|--------------------------------------------------------------------------------------------------------------------|
| E-No:                              | 121078218                                                                                                          |
| EAN:                               | 7611614115078                                                                                                      |
| Material                           | Nickel-plated brass                                                                                                |
| Contact sleeve                     | Nickel-plated brass                                                                                                |
| Seal                               | TPE                                                                                                                |
| O-ring                             | NBR                                                                                                                |
| Operation temperature              | -40°C / +100°C                                                                                                     |
| Protection class                   | IP 68 (up to 10 bar) / IP 69                                                                                       |
| NEMA Type rating                   | 4X                                                                                                                 |
| Properties                         | Excellent shield contact through the contact sleeve with the braided shield terminating in the screwed cable gland |
| Entry thread                       | Pg 11                                                                                                              |
| Clamping range without insert min. | 8.5 mm                                                                                                             |
| Clamping range without insert max. | 12.0 mm                                                                                                            |
| Wrench size                        | 21 mm                                                                                                              |
| Dimension H                        | 23 mm                                                                                                              |
| Thread length L                    | 6 mm                                                                                                               |
| Dispatch                           | 50                                                                                                                 |