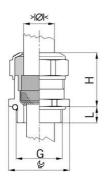

## Short entry thread Pg

- One-piece sealing insert not overall length insulated

| Order number:                      | 1080.11.91.085                                                                                                     |
|------------------------------------|--------------------------------------------------------------------------------------------------------------------|
| EAN:                               | 7611614233611                                                                                                      |
| Material                           | Nickel-plated brass                                                                                                |
| Contact sleeve                     | Nickel-plated brass                                                                                                |
| Seal                               | FPM                                                                                                                |
| O-ring                             | FPM                                                                                                                |
| Operation temperature              | -40°C / +200°C                                                                                                     |
| Protection class                   | IP 68 (up to 10 bar) / IP 69                                                                                       |
| Properties                         | Excellent shield contact through the contact sleeve with the braided shield terminating in the screwed cable gland |
| Entry thread                       | Pg 11                                                                                                              |
| Clamping range without insert min. | 5.5 mm                                                                                                             |
| Clamping range without insert max. | 8.5 mm                                                                                                             |
| Wrench size                        | 21 mm                                                                                                              |
| Dimension H                        | 23 mm                                                                                                              |
| Thread length L                    | 6 mm                                                                                                               |
| Dispatch                           | 50                                                                                                                 |