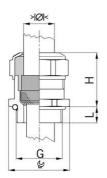

## Short entry thread Pg

- One-piece sealing insert not overall length insulated

| Order number:                      | 1080.11.91.120                                                                                                     |
|------------------------------------|--------------------------------------------------------------------------------------------------------------------|
| EAN:                               | 7611614233628                                                                                                      |
| Material                           | Nickel-plated brass                                                                                                |
| Contact sleeve                     | Nickel-plated brass                                                                                                |
| Seal                               | FPM                                                                                                                |
| O-ring                             | FPM                                                                                                                |
| Operation temperature              | -40°C / +200°C                                                                                                     |
| Protection class                   | IP 68 (up to 10 bar) / IP 69                                                                                       |
| Properties                         | Excellent shield contact through the contact sleeve with the braided shield terminating in the screwed cable gland |
| Entry thread                       | Pg 11                                                                                                              |
| Clamping range without insert min. | 8.5 mm                                                                                                             |
| Clamping range without insert max. | 12.0 mm                                                                                                            |
| Wrench size                        | 21 mm                                                                                                              |
| Dimension H                        | 23 mm                                                                                                              |
| Thread length L                    | 6 mm                                                                                                               |
| Dispatch                           | 50                                                                                                                 |