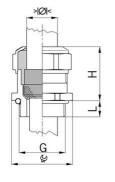

## Short entry thread metric

- One-piece sealing insert not overall length insulated

| Order number:                      | 1080.12.91.060                                                                                                     |
|------------------------------------|--------------------------------------------------------------------------------------------------------------------|
| EAN:                               | 7611614233345                                                                                                      |
| Material                           | Nickel-plated brass                                                                                                |
| Contact sleeve                     | Nickel-plated brass                                                                                                |
| Seal                               | FPM                                                                                                                |
| O-ring                             | FPM                                                                                                                |
| Operation temperature              | -40°C / +200°C                                                                                                     |
| Strain relief                      | Version A acc. to EN 62444                                                                                         |
| Protection class                   | IP 68 (up to 10 bar) / IP 69                                                                                       |
| Properties                         | Excellent shield contact through the contact sleeve with the braided shield terminating in the screwed cable gland |
| Entry thread                       | M12x1.5                                                                                                            |
| Clamping range without insert min. | 4.5 mm                                                                                                             |
| Clamping range without insert max. | 6.0 mm                                                                                                             |
| Wrench size                        | 15 mm                                                                                                              |
| Dimension H                        | 20 mm                                                                                                              |
| Thread length L                    | 5 mm                                                                                                               |
| Dispatch                           | 50                                                                                                                 |

1 = Metric coarse-pitch thread