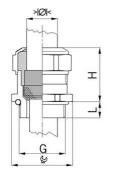

## **Short entry thread Pg**

- One-piece sealing insert not overall length insulated

| Order number:                      | 1080.13.91.140                                                                                                     |
|------------------------------------|--------------------------------------------------------------------------------------------------------------------|
| EAN:                               | 7611614233642                                                                                                      |
| Material                           | Nickel-plated brass                                                                                                |
| Contact sleeve                     | Nickel-plated brass                                                                                                |
| Seal                               | FPM                                                                                                                |
| O-ring                             | FPM                                                                                                                |
| Operation temperature              | -40°C / +200°C                                                                                                     |
| Protection class                   | IP 68 (up to 10 bar) / IP 69                                                                                       |
| Properties                         | Excellent shield contact through the contact sleeve with the braided shield terminating in the screwed cable gland |
| Entry thread                       | Pg 13                                                                                                              |
| Clamping range without insert min. | 11.0 mm                                                                                                            |
| Clamping range without insert max. | 14.0 mm                                                                                                            |
| Wrench size                        | 24 mm                                                                                                              |
| Dimension H                        | 27 mm                                                                                                              |
| Thread length L                    | 6 mm                                                                                                               |
| Dispatch                           | 50                                                                                                                 |