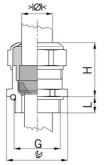

## **Short entry thread Pg**

Type approval: Progress MS EMV

- One-piece sealing insert
- · not overall length insulated

| Order number:                      | 1080.16.110                                                                                                        |
|------------------------------------|--------------------------------------------------------------------------------------------------------------------|
| E-No:                              | 121078408                                                                                                          |
| EAN:                               | 7611614115122                                                                                                      |
| Material                           | Nickel-plated brass                                                                                                |
| Contact sleeve                     | Nickel-plated brass                                                                                                |
| Seal                               | TPE                                                                                                                |
| O-ring                             | NBR                                                                                                                |
| Operation temperature              | -40°C / +100°C                                                                                                     |
| Protection class                   | IP 68 (up to 10 bar) / IP 69                                                                                       |
| NEMA Type rating                   | 4X                                                                                                                 |
| Properties                         | Excellent shield contact through the contact sleeve with the braided shield terminating in the screwed cable gland |
| Entry thread                       | Pg 16                                                                                                              |
| Clamping range without insert min. | 8.0 mm                                                                                                             |
| Clamping range without insert max. | 11.0 mm                                                                                                            |
| Wrench size                        | 24 mm                                                                                                              |
| Dimension H                        | 24 mm                                                                                                              |
| Thread length L                    | 6 mm                                                                                                               |
| Dispatch                           | 50                                                                                                                 |