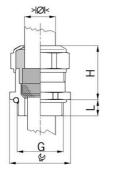

## **Short entry thread Pg**

Type approval: Progress MS EMV

- · One-piece sealing insert
- · not overall length insulated

| Order number:                      | 1080.16.140                                                                                                        |
|------------------------------------|--------------------------------------------------------------------------------------------------------------------|
| E-No:                              | 121078418                                                                                                          |
| EAN:                               | 7611614115139                                                                                                      |
| Material                           | Nickel-plated brass                                                                                                |
| Contact sleeve                     | Nickel-plated brass                                                                                                |
| Seal                               | TPE                                                                                                                |
| O-ring                             | NBR                                                                                                                |
| Operation temperature              | -40°C / +100°C                                                                                                     |
| Protection class                   | IP 68 (up to 10 bar) / IP 69                                                                                       |
| NEMA Type rating                   | 4X                                                                                                                 |
| Properties                         | Excellent shield contact through the contact sleeve with the braided shield terminating in the screwed cable gland |
| Entry thread                       | Pg 16                                                                                                              |
| Clamping range without insert min. | 11.0 mm                                                                                                            |
| Clamping range without insert max. | 14.0 mm                                                                                                            |
| Wrench size                        | 24 mm                                                                                                              |
| Dimension H                        | 27 mm                                                                                                              |
| Thread length L                    | 6 mm                                                                                                               |
| Dispatch                           | 50                                                                                                                 |
| ·                                  |                                                                                                                    |