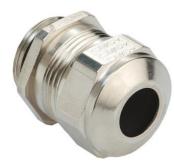

## Cable glands Progress® EMC nickel-plated brass with contact sleeve

## **Short entry thread Pg**

Type approval: Progress MS EMV

- · One-piece sealing insert
- · not overall length insulated

| Order number:                      | 1080.16.140                                                                                                        |
|------------------------------------|--------------------------------------------------------------------------------------------------------------------|
| E-No:                              | 121078418                                                                                                          |
| EAN:                               | 7611614115139                                                                                                      |
| Material                           | Nickel-plated brass                                                                                                |
| Contact sleeve                     | Nickel-plated brass                                                                                                |
| Seal                               | TPE                                                                                                                |
| O-ring                             | NBR                                                                                                                |
| Operation temperature              | -40°C / +100°C                                                                                                     |
| Protection class                   | IP 68 (up to 10 bar) / IP 69                                                                                       |
| NEMA Type rating                   | 4X                                                                                                                 |
| Properties                         | Excellent shield contact through the contact sleeve with the braided shield terminating in the screwed cable gland |
| Entry thread                       | Pg 16                                                                                                              |
| Clamping range without insert min. | 11.0 mm                                                                                                            |
| Clamping range without insert max. | 14.0 mm                                                                                                            |
| Wrench size                        | 24 mm                                                                                                              |
| Dimension H                        | 27 mm                                                                                                              |
| Thread length L                    | 6 mm                                                                                                               |
| Dispatch                           | 50                                                                                                                 |
| ·                                  |                                                                                                                    |