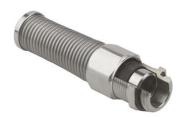

## Cable glands Progress® EMC nickel-plated brass with antikink spring

## **Short entry thread Pg**

- · One-piece sealing insert
- · not overall length insulated

| Order number:                      | 1080.16.52.110                                                                                                     |
|------------------------------------|--------------------------------------------------------------------------------------------------------------------|
| EAN:                               | 7611614195940                                                                                                      |
| Material                           | Nickel-plated brass                                                                                                |
| Antikink spring                    | Stainless steel A2                                                                                                 |
| Seal                               | TPE                                                                                                                |
| O-ring                             | NBR                                                                                                                |
| Operation temperature              | -40°C / +100°C                                                                                                     |
| Protection class                   | IP 68 (up to 10 bar) / IP 69                                                                                       |
| Properties                         | Excellent shield contact through the contact sleeve with the braided shield terminating in the screwed cable gland |
| Entry thread                       | Pg 16                                                                                                              |
| Clamping range without insert min. | 8.0 mm                                                                                                             |
| Clamping range without insert max. | 11.0 mm                                                                                                            |
| Wrench size                        | 24 mm                                                                                                              |
| Dimension H                        | 88 mm                                                                                                              |
| Thread length L                    | 6 mm                                                                                                               |
| Dispatch                           | 10                                                                                                                 |