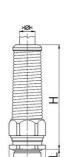

## **Short entry thread Pg**

- · One-piece sealing insert
- · not overall length insulated

| Order number:                      | 1080.16.52.110                                                                                                     |
|------------------------------------|--------------------------------------------------------------------------------------------------------------------|
| EAN:                               | 7611614195940                                                                                                      |
| Material                           | Nickel-plated brass                                                                                                |
| Antikink spring                    | Stainless steel A2                                                                                                 |
| Seal                               | TPE                                                                                                                |
| O-ring                             | NBR                                                                                                                |
| Operation temperature              | -40°C / +100°C                                                                                                     |
| Protection class                   | IP 68 (up to 10 bar) / IP 69                                                                                       |
| Properties                         | Excellent shield contact through the contact sleeve with the braided shield terminating in the screwed cable gland |
| Entry thread                       | Pg 16                                                                                                              |
| Clamping range without insert min. | 8.0 mm                                                                                                             |
| Clamping range without insert max. | 11.0 mm                                                                                                            |
| Wrench size                        | 24 mm                                                                                                              |
| Dimension H                        | 88 mm                                                                                                              |
| Thread length L                    | 6 mm                                                                                                               |
| Dispatch                           | 10                                                                                                                 |