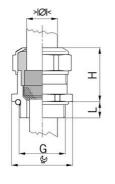

## **Short entry thread Pg**

- One-piece sealing insert not overall length insulated

| Order number:                      | 1080.16.91.110                                                                                                     |
|------------------------------------|--------------------------------------------------------------------------------------------------------------------|
| EAN:                               | 7611614233659                                                                                                      |
| Material                           | Nickel-plated brass                                                                                                |
| Contact sleeve                     | Nickel-plated brass                                                                                                |
| Seal                               | FPM                                                                                                                |
| O-ring                             | FPM                                                                                                                |
| Operation temperature              | -40°C / +200°C                                                                                                     |
| Protection class                   | IP 68 (up to 10 bar) / IP 69                                                                                       |
| Properties                         | Excellent shield contact through the contact sleeve with the braided shield terminating in the screwed cable gland |
| Entry thread                       | Pg 16                                                                                                              |
| Clamping range without insert min. | 8.0 mm                                                                                                             |
| Clamping range without insert max. | 11.0 mm                                                                                                            |
| Wrench size                        | 24 mm                                                                                                              |
| Dimension H                        | 24 mm                                                                                                              |
| Thread length L                    | 6 mm                                                                                                               |
| Dispatch                           | 50                                                                                                                 |