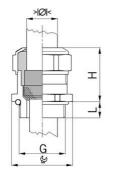

## **Short entry thread Pg**

- One-piece sealing insert not overall length insulated

| Order number:                      | 1080.16.91.140                                                                                                     |
|------------------------------------|--------------------------------------------------------------------------------------------------------------------|
| EAN:                               | 7611614233666                                                                                                      |
| Material                           | Nickel-plated brass                                                                                                |
| Contact sleeve                     | Nickel-plated brass                                                                                                |
| Seal                               | FPM                                                                                                                |
| O-ring                             | FPM                                                                                                                |
| Operation temperature              | -40°C / +200°C                                                                                                     |
| Protection class                   | IP 68 (up to 10 bar) / IP 69                                                                                       |
| Properties                         | Excellent shield contact through the contact sleeve with the braided shield terminating in the screwed cable gland |
| Entry thread                       | Pg 16                                                                                                              |
| Clamping range without insert min. | 11.0 mm                                                                                                            |
| Clamping range without insert max. | 14.0 mm                                                                                                            |
| Wrench size                        | 24 mm                                                                                                              |
| Dimension H                        | 27 mm                                                                                                              |
| Thread length L                    | 6 mm                                                                                                               |
| Dispatch                           | 50                                                                                                                 |