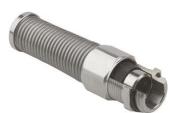

## Cable glands Progress® EMC nickel-plated brass with antikink spring

Short entry thread metric

One-piece sealing insert

.

Type approval: Progress MS EMV FKN

| 1080.17.52.080                                                                                                     |
|--------------------------------------------------------------------------------------------------------------------|
| 121782408                                                                                                          |
| 7611614195704                                                                                                      |
| Nickel-plated brass                                                                                                |
| Stainless steel A2                                                                                                 |
| TPE                                                                                                                |
| NBR                                                                                                                |
| -40°C / +100°C                                                                                                     |
| Version A acc. to EN 62444                                                                                         |
| IP 68 (up to 10 bar) / IP 69                                                                                       |
| Excellent shield contact through the contact sleeve with the braided shield terminating in the screwed cable gland |
| M16x1.5                                                                                                            |
| 6.0 mm                                                                                                             |
| 8.0 mm                                                                                                             |
| 18 mm                                                                                                              |
| 69 mm                                                                                                              |
| 5 mm                                                                                                               |
| 10                                                                                                                 |
|                                                                                                                    |