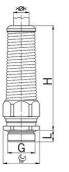

## Cable glands Progress® EMC nickel-plated brass with antikink spring

Short entry thread metric

One-piece sealing insert

.

Type approval: Progress MS EMV FKN

| 1080.17.52.080                                                                                                     |
|--------------------------------------------------------------------------------------------------------------------|
| 121782408                                                                                                          |
| 7611614195704                                                                                                      |
| Nickel-plated brass                                                                                                |
| Stainless steel A2                                                                                                 |
| TPE                                                                                                                |
| NBR                                                                                                                |
| -40°C / +100°C                                                                                                     |
| Version A acc. to EN 62444                                                                                         |
| IP 68 (up to 10 bar) / IP 69                                                                                       |
| Excellent shield contact through the contact sleeve with the braided shield terminating in the screwed cable gland |
| M16x1.5                                                                                                            |
| 6.0 mm                                                                                                             |
| 8.0 mm                                                                                                             |
| 18 mm                                                                                                              |
| 69 mm                                                                                                              |
| 5 mm                                                                                                               |
| 10                                                                                                                 |
|                                                                                                                    |