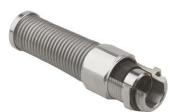

## Cable glands Progress® EMC nickel-plated brass with antikink spring

Short entry thread metric

One-piece sealing insert

.

Type approval: Progress MS EMV FKN

| 1080.20.52.110                                                                                                     |
|--------------------------------------------------------------------------------------------------------------------|
| 121782508                                                                                                          |
| 7611614195735                                                                                                      |
| Nickel-plated brass                                                                                                |
| Stainless steel A2                                                                                                 |
| TPE                                                                                                                |
| NBR                                                                                                                |
| -40°C / +100°C                                                                                                     |
| Version A acc. to EN 62444                                                                                         |
| IP 68 (up to 10 bar) / IP 69                                                                                       |
| Excellent shield contact through the contact sleeve with the braided shield terminating in the screwed cable gland |
| M20x1.5                                                                                                            |
| 8.0 mm                                                                                                             |
| 11.0 mm                                                                                                            |
| 24 mm                                                                                                              |
| 88 mm                                                                                                              |
| 6 mm                                                                                                               |
|                                                                                                                    |
|                                                                                                                    |