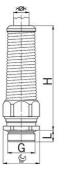

## Cable glands Progress® EMC nickel-plated brass with antikink spring

Short entry thread metric

One-piece sealing insert

.

Type approval: Progress MS EMV FKN

| 1080.20.52.110                                                                                                     |
|--------------------------------------------------------------------------------------------------------------------|
| 121782508                                                                                                          |
| 7611614195735                                                                                                      |
| Nickel-plated brass                                                                                                |
| Stainless steel A2                                                                                                 |
| TPE                                                                                                                |
| NBR                                                                                                                |
| -40°C / +100°C                                                                                                     |
| Version A acc. to EN 62444                                                                                         |
| IP 68 (up to 10 bar) / IP 69                                                                                       |
| Excellent shield contact through the contact sleeve with the braided shield terminating in the screwed cable gland |
| M20x1.5                                                                                                            |
| 8.0 mm                                                                                                             |
| 11.0 mm                                                                                                            |
| 24 mm                                                                                                              |
| 88 mm                                                                                                              |
| 6 mm                                                                                                               |
|                                                                                                                    |
|                                                                                                                    |