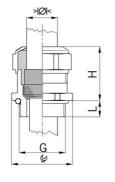

## Short entry thread metric

- One-piece sealing insert not overall length insulated

| Order number:                      | 1080.20.91.110                                                                                                     |
|------------------------------------|--------------------------------------------------------------------------------------------------------------------|
| EAN:                               | 7611614233383                                                                                                      |
| Material                           | Nickel-plated brass                                                                                                |
| Contact sleeve                     | Nickel-plated brass                                                                                                |
| Seal                               | FPM                                                                                                                |
| O-ring                             | FPM                                                                                                                |
| Operation temperature              | -40°C / +200°C                                                                                                     |
| Strain relief                      | Version A acc. to EN 62444                                                                                         |
| Protection class                   | IP 68 (up to 10 bar) / IP 69                                                                                       |
| Properties                         | Excellent shield contact through the contact sleeve with the braided shield terminating in the screwed cable gland |
| Entry thread                       | M20x1.5                                                                                                            |
| Clamping range without insert min. | 8.0 mm                                                                                                             |
| Clamping range without insert max. | 11.0 mm                                                                                                            |
| Wrench size                        | 24 mm                                                                                                              |
| Dimension H                        | 25 mm                                                                                                              |
| Thread length L                    | 6 mm                                                                                                               |
| Dispatch                           | 50                                                                                                                 |

1 = Metric coarse-pitch thread