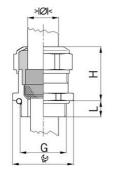

## Short entry thread metric

- One-piece sealing insert not overall length insulated

| Order number:                      | 1080.20.91.140                                                                                                     |
|------------------------------------|--------------------------------------------------------------------------------------------------------------------|
| EAN:                               | 7611614233390                                                                                                      |
| Material                           | Nickel-plated brass                                                                                                |
| Contact sleeve                     | Nickel-plated brass                                                                                                |
| Seal                               | FPM                                                                                                                |
| O-ring                             | FPM                                                                                                                |
| Operation temperature              | -40°C / +200°C                                                                                                     |
| Strain relief                      | Version A acc. to EN 62444                                                                                         |
| Protection class                   | IP 68 (up to 10 bar) / IP 69                                                                                       |
| Properties                         | Excellent shield contact through the contact sleeve with the braided shield terminating in the screwed cable gland |
| Entry thread                       | M20x1.5                                                                                                            |
| Clamping range without insert min. | 11.0 mm                                                                                                            |
| Clamping range without insert max. | 14.0 mm                                                                                                            |
| Wrench size                        | 24 mm                                                                                                              |
| Dimension H                        | 27 mm                                                                                                              |
| Thread length L                    | 6 mm                                                                                                               |
| Dispatch                           | 50                                                                                                                 |

1 = Metric coarse-pitch thread