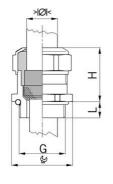

## **Short entry thread Pg**

- One-piece sealing insert not overall length insulated

| 1080.21.91.160                                                                                                     |
|--------------------------------------------------------------------------------------------------------------------|
| 7611614233673                                                                                                      |
| Nickel-plated brass                                                                                                |
| Nickel-plated brass                                                                                                |
| FPM                                                                                                                |
| FPM                                                                                                                |
| -40°C / +200°C                                                                                                     |
| IP 68 (up to 10 bar) / IP 69                                                                                       |
| Excellent shield contact through the contact sleeve with the braided shield terminating in the screwed cable gland |
| Pg 21                                                                                                              |
| 13.0 mm                                                                                                            |
| 16.0 mm                                                                                                            |
| 30 mm                                                                                                              |
| 30 mm                                                                                                              |
| 7.5 mm                                                                                                             |
| 25                                                                                                                 |
|                                                                                                                    |