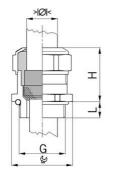

## **Short entry thread Pg**

- One-piece sealing insert not overall length insulated

| Order number:                      | 1080.21.91.190                                                                                                     |
|------------------------------------|--------------------------------------------------------------------------------------------------------------------|
| EAN:                               | 7611614233680                                                                                                      |
| Material                           | Nickel-plated brass                                                                                                |
| Contact sleeve                     | Nickel-plated brass                                                                                                |
| Seal                               | FPM                                                                                                                |
| O-ring                             | FPM                                                                                                                |
| Operation temperature              | -40°C / +200°C                                                                                                     |
| Protection class                   | IP 68 (up to 10 bar) / IP 69                                                                                       |
| Properties                         | Excellent shield contact through the contact sleeve with the braided shield terminating in the screwed cable gland |
| Entry thread                       | Pg 21                                                                                                              |
| Clamping range without insert min. | 16.0 mm                                                                                                            |
| Clamping range without insert max. | 19.0 mm                                                                                                            |
| Wrench size                        | 30 mm                                                                                                              |
| Dimension H                        | 33 mm                                                                                                              |
| Thread length L                    | 7.5 mm                                                                                                             |
| Dispatch                           | 25                                                                                                                 |