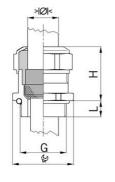

## Short entry thread metric

- One-piece sealing insert not overall length insulated

| Order number:                      | 1080.25.91.160                                                                                                     |
|------------------------------------|--------------------------------------------------------------------------------------------------------------------|
| EAN:                               | 7611614233420                                                                                                      |
| Material                           | Nickel-plated brass                                                                                                |
| Contact sleeve                     | Nickel-plated brass                                                                                                |
| Seal                               | FPM                                                                                                                |
| O-ring                             | FPM                                                                                                                |
| Operation temperature              | -40°C / +200°C                                                                                                     |
| Strain relief                      | Version A acc. to EN 62444                                                                                         |
| Protection class                   | IP 68 (up to 10 bar) / IP 69                                                                                       |
| Properties                         | Excellent shield contact through the contact sleeve with the braided shield terminating in the screwed cable gland |
| Entry thread                       | M25x1.5                                                                                                            |
| Clamping range without insert min. | 13.0 mm                                                                                                            |
| Clamping range without insert max. | 16.0 mm                                                                                                            |
| Wrench size                        | 30 mm                                                                                                              |
| Dimension H                        | 30 mm                                                                                                              |
| Thread length L                    | 7 mm                                                                                                               |
| Dispatch                           | 25                                                                                                                 |

1 = Metric coarse-pitch thread