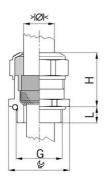

## Short entry thread metric

- One-piece sealing insert not overall length insulated

| Order number:                      | 1080.25.91.190                                                                                                     |
|------------------------------------|--------------------------------------------------------------------------------------------------------------------|
| EAN:                               | 7611614233437                                                                                                      |
| Material                           | Nickel-plated brass                                                                                                |
| Contact sleeve                     | Nickel-plated brass                                                                                                |
| Seal                               | FPM                                                                                                                |
| O-ring                             | FPM                                                                                                                |
| Operation temperature              | -40°C / +200°C                                                                                                     |
| Strain relief                      | Version A acc. to EN 62444                                                                                         |
| Protection class                   | IP 68 (up to 10 bar) / IP 69                                                                                       |
| Properties                         | Excellent shield contact through the contact sleeve with the braided shield terminating in the screwed cable gland |
| Entry thread                       | M25x1.5                                                                                                            |
| Clamping range without insert min. | 16.0 mm                                                                                                            |
| Clamping range without insert max. | 19.0 mm                                                                                                            |
| Wrench size                        | 30 mm                                                                                                              |
| Dimension H                        | 33 mm                                                                                                              |
| Thread length L                    | 7 mm                                                                                                               |
| Dispatch                           | 25                                                                                                                 |
| 1                                  |                                                                                                                    |

1 = Metric coarse-pitch thread

##