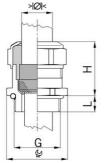

## **Short entry thread Pg**

Type approval: Progress MS EMV

- · One-piece sealing insert
- · not overall length insulated

| Order number:                      | 1080.29.255                                                                                                        |
|------------------------------------|--------------------------------------------------------------------------------------------------------------------|
| E-No:                              | 121078618                                                                                                          |
| EAN:                               | 7611614115184                                                                                                      |
| Material                           | Nickel-plated brass                                                                                                |
| Contact sleeve                     | Nickel-plated brass                                                                                                |
| Seal                               | TPE                                                                                                                |
| O-ring                             | NBR                                                                                                                |
| Operation temperature              | -40°C / +100°C                                                                                                     |
| Protection class                   | IP 68 (up to 10 bar) / IP 69                                                                                       |
| NEMA Type rating                   | 4X                                                                                                                 |
| Properties                         | Excellent shield contact through the contact sleeve with the braided shield terminating in the screwed cable gland |
| Entry thread                       | Pg 29                                                                                                              |
| Clamping range without insert min. | 23.0 mm                                                                                                            |
| Clamping range without insert max. | 25.5 mm                                                                                                            |
| Wrench size                        | 38 mm                                                                                                              |
| Dimension H                        | 32 mm                                                                                                              |
| Thread length L                    | 8 mm                                                                                                               |
| Dispatch                           | 25                                                                                                                 |
|                                    |                                                                                                                    |